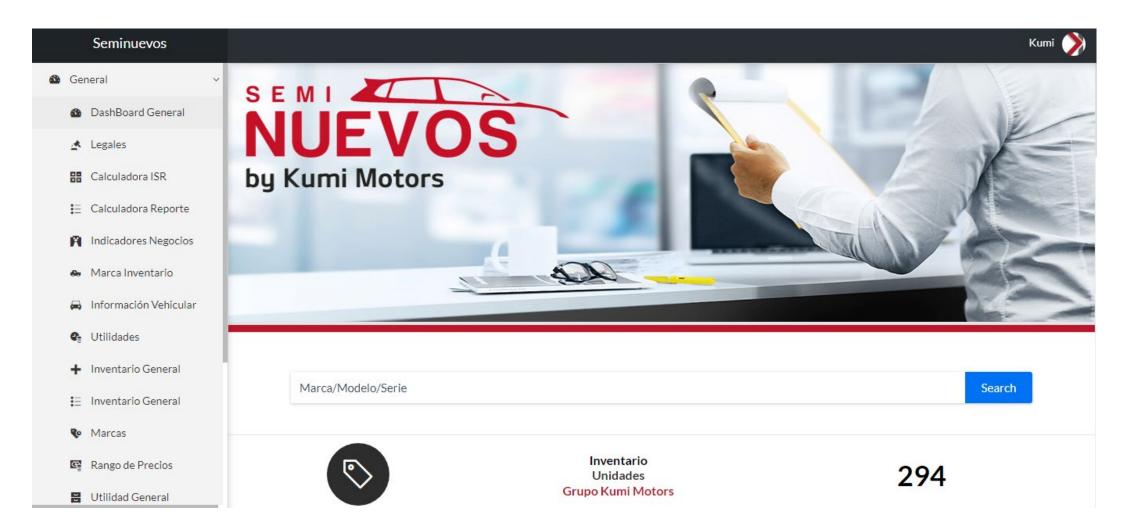

#### Demos

This app lists demo vehicles that sales representatives can test drive and refer to when preparing for sales interactions.

As the name suggests, the app exclusively lists second-hand vehicles for sale.

As for preowned vehicles, they've had a 20% increase in sales, largely because their Creator app functions as a complete inventory management system, tracking vehicles more efficiently than their previous systems. Sales representatives have around-the-clock access to vehicle details, enabling them to initiate conversations with customers at any time. Kumi Motors now makes about 500,000 Mexican Pesos per dealership every year, roughly 26,000 US Dollars.