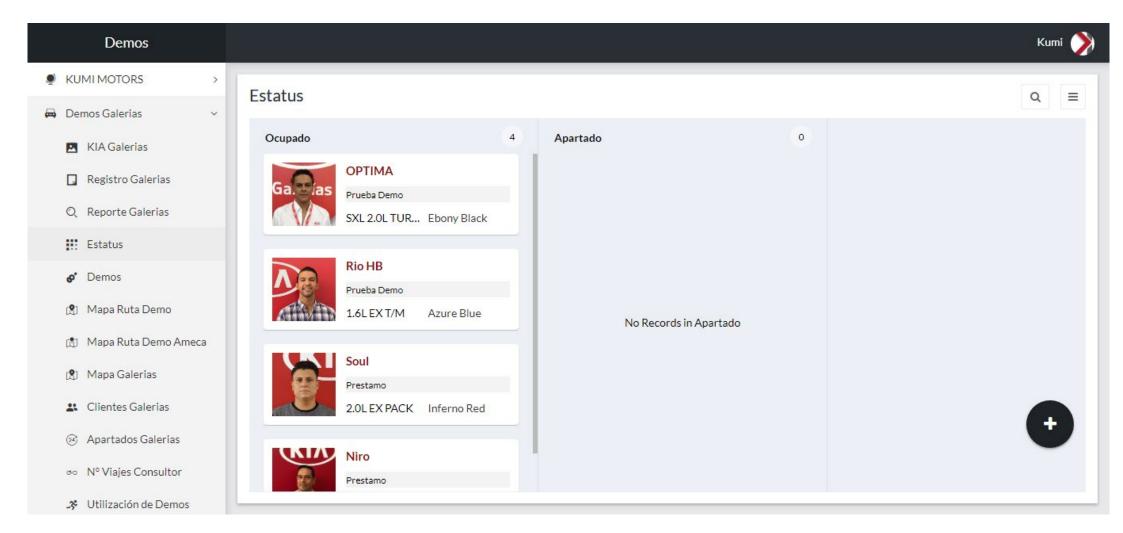

#### Demos

This app lists demo vehicles that sales representatives can test drive and refer to when preparing for sales interactions.

As the name suggests, the app exclusively lists second-hand vehicles for sale.