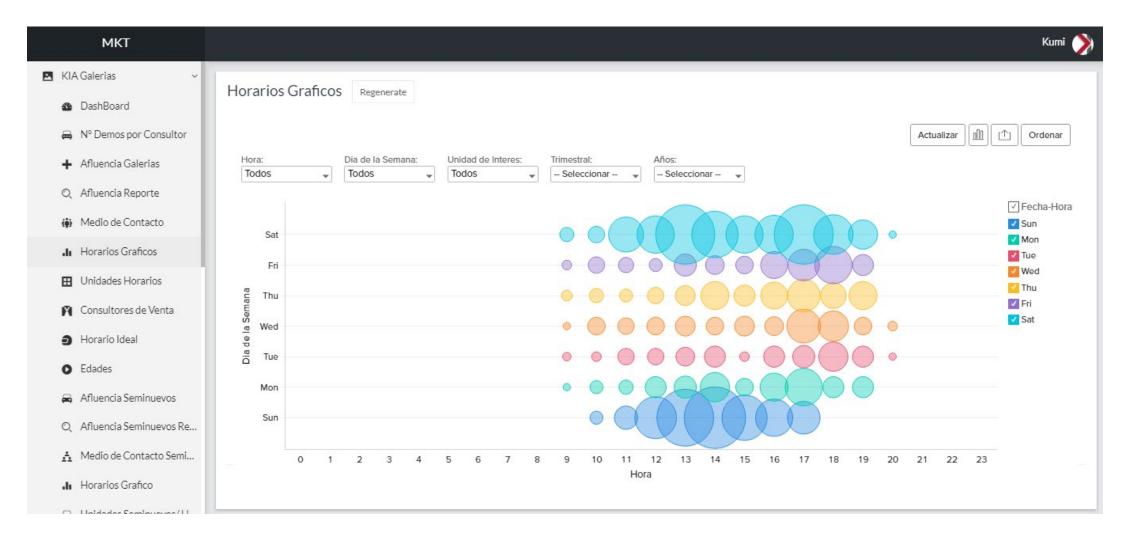

### Zoho Creator for Kumi Motors

Today, the company uses 6 primary apps to run their processes.