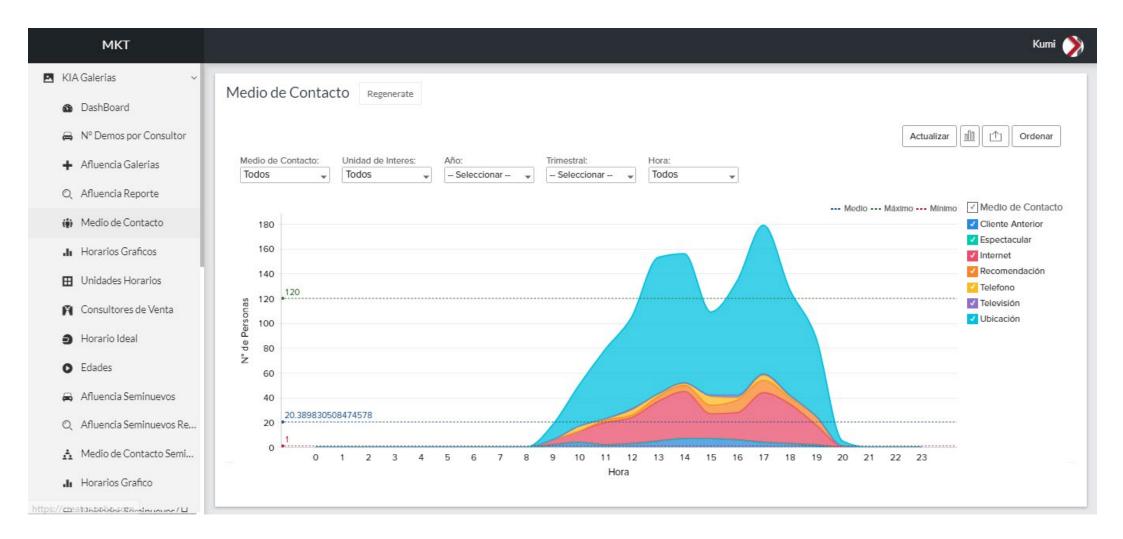

### Zoho Creator for Kumi Motors

Today, the company uses 6 primary apps to run their processes.