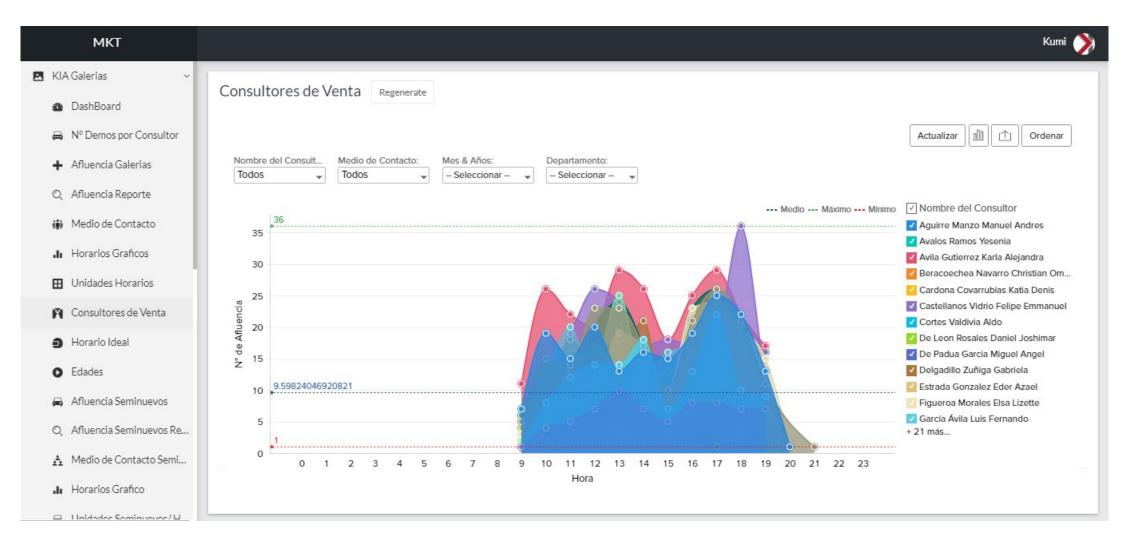

### Zoho Creator for Kumi Motors

Today, the company uses 6 primary apps to run their processes.