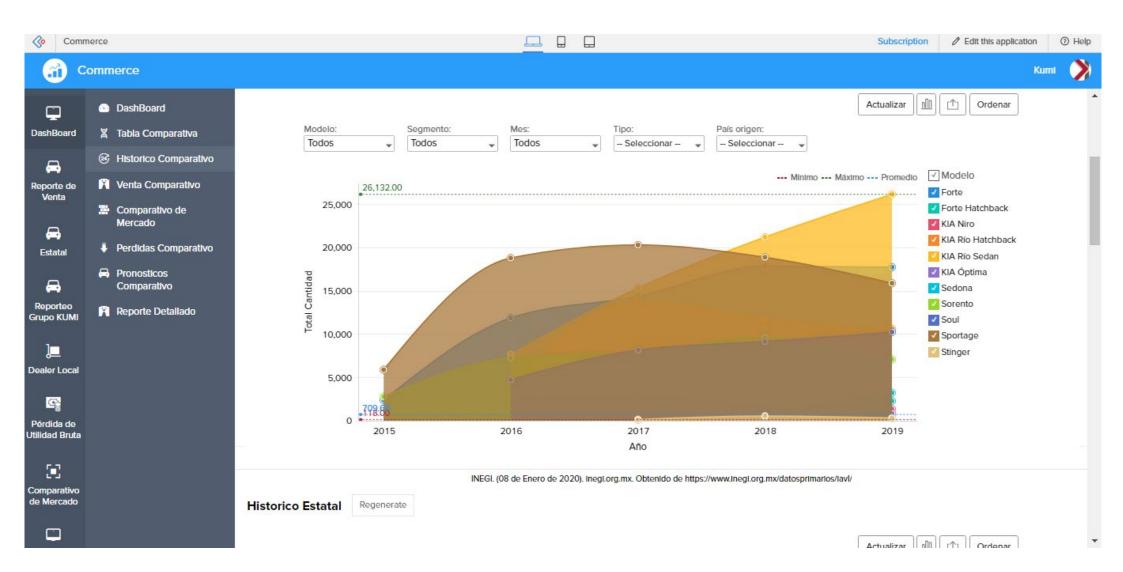

#### Commerce

An analytics-based app that reports on car sales across the country, categorizing sales and revenue by state and district.

As for preowned vehicles, they've had a 20% increase in sales, largely because their Creator app functions as a complete inventory management system, tracking vehicles more efficiently than their previous systems. Sales representatives have around-the-clock access to vehicle details, enabling them to initiate conversations with customers at any time. Kumi Motors now makes about 500,000 Mexican Pesos per dealership every year, roughly 26,000 US Dollars.